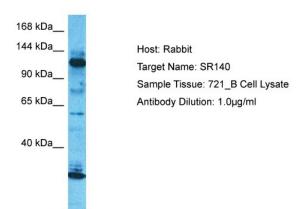

## **Product images:**

Host: Rabbit Target Name: SR140

Sample Type: 721\_B Whole Cell lysates

Antibody Dilution: 1.0ug/ml