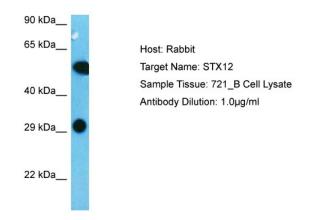

### **Product images:**

Host: Rabbit Target Name: STX12 Sample Type: 721\_B Whole Cell Antibody Dilution: 1.0ug/ml

This product is to be used for laboratory only. Not for diagnostic or therapeutic use. ©2022 OriGene Technologies, Inc., 9620 Medical Center Drive, Ste 200, Rockville, MD 20850, US