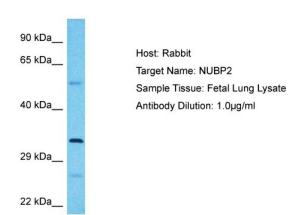

## **Product images:**

Host: Rabbit

Target Name: NUBP2

Sample Type: Fetal Lung lysates Antibody Dilution: 1.0ug/ml