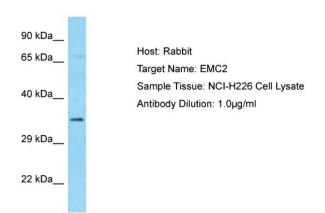

## **Product images:**

Host: Rabbit Target Name: EMC2

Sample Type: NCI-H226 Whole Cell lysates

Antibody Dilution: 1.0ug/ml