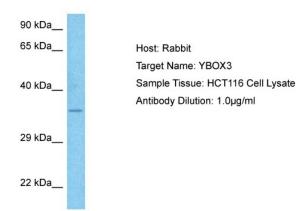

## **Product images:**

Host: Rabbit

Target Name: YBOX3

Sample Type: HCT116 Whole Cell lysates

Antibody Dilution: 1.0ug/ml