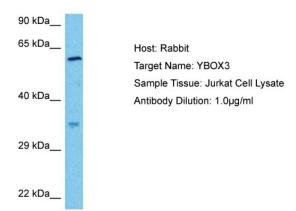

## **Product images:**

Host: Rabbit

Target Name: YBOX3

Sample Type: Jurkat Whole Cell lysates

Antibody Dilution: 1.0ug/ml