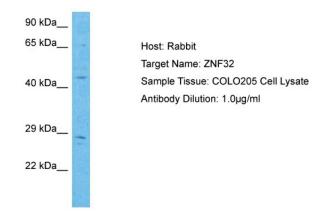

## **Product images:**

WB Suggested Anti-ZNF32 antibody Titration: 1 ug/mL Sample Type: Human COLO205 Whole Cell

This product is to be used for laboratory only. Not for diagnostic or therapeutic use. ©2022 OriGene Technologies, Inc., 9620 Medical Center Drive, Ste 200, Rockville, MD 20850, US