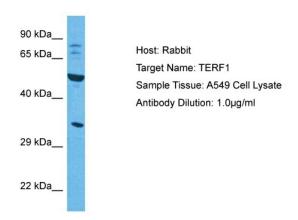

## **Product images:**

WB Suggested Anti-TERF1 antibody Titration: 1

ug/mL

Sample Type: Human A549 Whole Cell