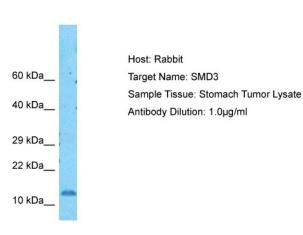

## **Product images:**

Host: Rabbit Target Name: SMD3

Sample Type: Stomach Tumor lysates

Antibody Dilution: 1.0ug/ml