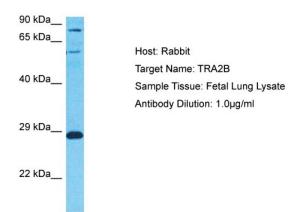

## **Product images:**

Host: Rabbit Target Name: TRA2B

Sample Type: Fetal Lung lysates Antibody Dilution: 1.0ug/ml