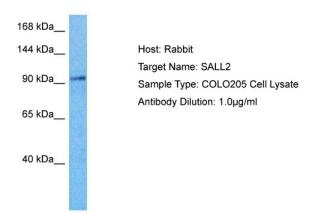

## **Product images:**

Host: Rabbit Target Name: SALL2

Sample Tissue: COLO205 Whole Cell lysates

Antibody Dilution: 1ug/ml