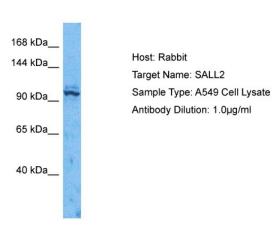

## **Product images:**

Host: Rabbit Target Name: SALL2

Sample Tissue: A549 Whole Cell lysates

Antibody Dilution: 1ug/ml