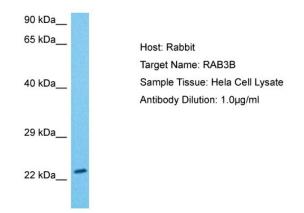

## **Product images:**

Host: Rabbit Target Name: RAB3B Sample Type: Hela Whole Cell Antibody Dilution: 1.0ug/ml

This product is to be used for laboratory only. Not for diagnostic or therapeutic use. ©2022 OriGene Technologies, Inc., 9620 Medical Center Drive, Ste 200, Rockville, MD 20850, US