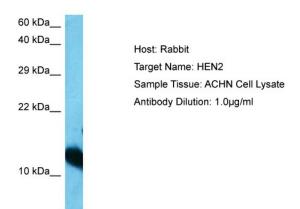

# **Product images:**

Host: Rabbit Target Name: HEN2

Sample Type: ACHN Whole Cell Antibody Dilution: 1.0ug/ml