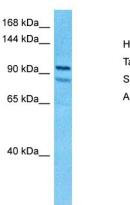

## **Product images:**

Host: Rabbit Target Name: KIF11

Sample Tissue: HCT15 Cell Lysate Antibody Dilution: 1.0µg/ml

Host: Rabbit Target Name: KIF11

Sample Type: HCT15 Whole Cell lysates

Antibody Dilution: 1.0ug/ml