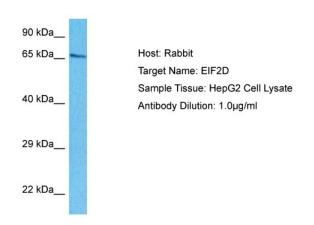

# **Product images:**

Host: Rabbit Target Name: EIF2D

Sample Type: HepG2 Whole Cell lysates

Antibody Dilution: 1.0ug/ml