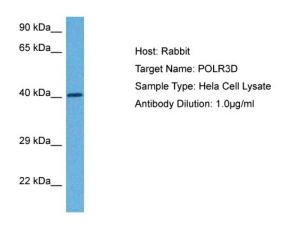

## **Product images:**

Host: Rabbit

Target Name: POLR3D

Sample Tissue: Human Hela Whole Cell lysates

Antibody Dilution: 1ug/ml