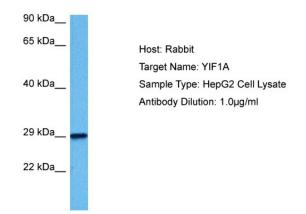

## **Product images:**

Host: Rabbit Target Name: YIF1A Sample Tissue: Human HepG2 Whole Cell lysates Antibody Dilution: 1ug/ml

This product is to be used for laboratory only. Not for diagnostic or therapeutic use. ©2024 OriGene Technologies, Inc., 9620 Medical Center Drive, Ste 200, Rockville, MD 20850, US