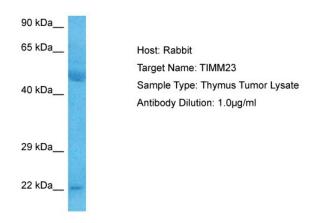

# **Product images:**

Host: Rabbit

Target Name: TIMM23

Sample Tissue: Human Thymus Tumor lysates

Antibody Dilution: 1ug/ml