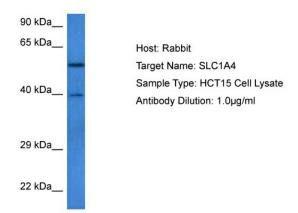

# **Product images:**

Host: Rabbit

Target Name: SLC1A4

Sample Tissue: Human HCT15 Whole Cell lysates

Antibody Dilution: 1ug/ml