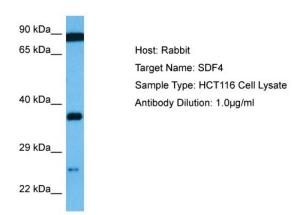

# **Product images:**

Host: Rabbit Target Name: SDF4

Sample Tissue: Human HCT116 Whole Cell

lysates

Antibody Dilution: 1ug/ml