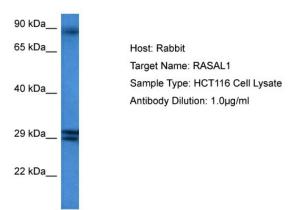

## **Product images:**

Host: Rabbit Target Name: RASAL1 Sample Tissue: Human HCT116 Whole Cell lysates Antibody Dilution: 1ug/ml

This product is to be used for laboratory only. Not for diagnostic or therapeutic use. ©2022 OriGene Technologies, Inc., 9620 Medical Center Drive, Ste 200, Rockville, MD 20850, US