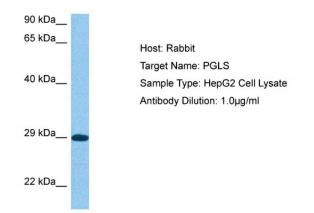

## **Product images:**

Host: Rabbit Target Name: PGLS Sample Tissue: HepG2 Whole Cell lysates Antibody Dilution: 1ug/ml

This product is to be used for laboratory only. Not for diagnostic or therapeutic use. ©2022 OriGene Technologies, Inc., 9620 Medical Center Drive, Ste 200, Rockville, MD 20850, US