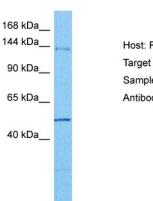

## **Product images:**

Host: Rabbit Target Name: PDS5A Sample Type: Hela Cell Lysate Antibody Dilution: 1.0µg/ml

Host: Rabbit Target Name: PDS5A

Sample Tissue: Hela Whole Cell lysates

Antibody Dilution: 1ug/ml