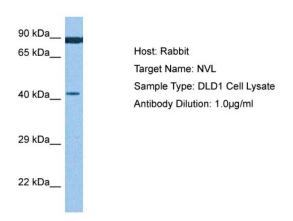

## **Product images:**

Host: Rabbit Target Name: NVL

Sample Tissue: DLD1 Whole Cell lysates

Antibody Dilution: 1ug/ml