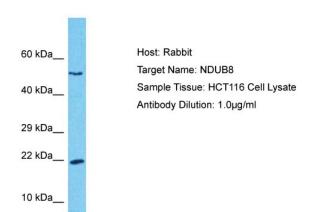

# **Product images:**

Host: Rabbit

Target Name: NDUB8

Sample Type: HCT116 Whole Cell lysates

Antibody Dilution: 1.0ug/ml