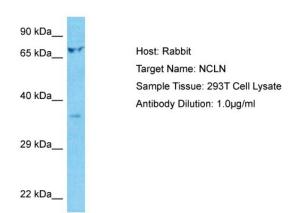

**Stability:** Shelf life: one year from despatch.

Predicted Protein Size: 61kDa
Gene Name: nicalin

Database Link: Entrez Gene 56926 Human

Q969V3

**Background:** NCLN may antagonize Nodal signaling and subsequent organization of axial structures during

## **Product images:**

Host: Rabbit Target Name: NCLN

Sample Type: 293T Whole Cell lysates

Antibody Dilution: 1.0ug/ml