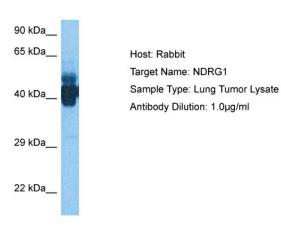

## **Product images:**

Host: Rabbit Target Name: NDRG1

Sample Tissue: Lung Tumor lysates Antibody Dilution: 1ug/ml