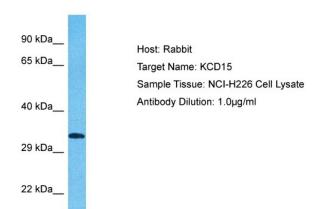

## **Product images:**

Host: Rabbit

Target Name: KCD15

Sample Type: NCI-H226 Whole Cell lysates

Antibody Dilution: 1.0ug/ml