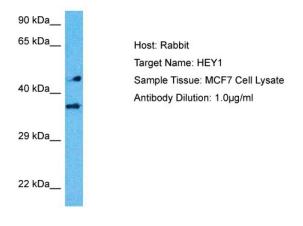

# **Product images:**

Host: Rabbit Target Name: HEY1

Sample Type: MCF7 Whole Cell lysates

Antibody Dilution: 1.0ug/ml

Host: Rabbit Target Name: HEY1

Sample Type: A549 Cell Lysate

Antibody Dilution: 1.0µg/ml