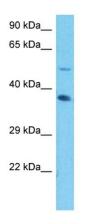

# **Product images:**

Host: Rabbit Target Name: HEY1

Sample Type: MCF7 Whole Cell lysates

Antibody Dilution: 1.0ug/ml

Host: Rabbit Target Name: HEY1

Sample Type: A549 Cell Lysate

Antibody Dilution: 1.0µg/ml