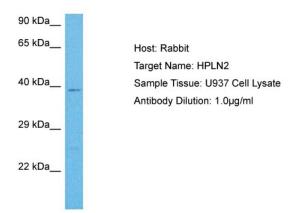

## **Product images:**

WB Suggested Anti-HPLN2 antibody Titration: 1

ug/mL

Sample Type: Human U937 Whole Cell