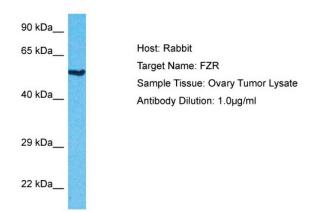

## **Product images:**

Host: Rabbit Target Name: FZR

Sample Type: Ovary Tumor lysates Antibody Dilution: 1.0ug/ml