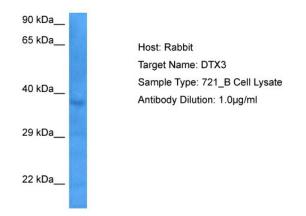

## **Product images:**

Host: Rabbit Target Name: DTX3 Sample Tissue: 721\_B Whole Cell lysates Antibody Dilution: 1ug/ml

This product is to be used for laboratory only. Not for diagnostic or therapeutic use. ©2022 OriGene Technologies, Inc., 9620 Medical Center Drive, Ste 200, Rockville, MD 20850, US