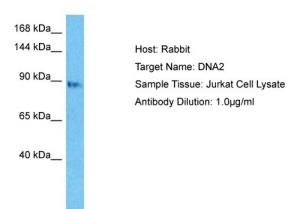

**Stability:** Shelf life: one year from despatch.

**Predicted Protein Size:** 90kDa

**Gene Name:** DNA replication helicase/nuclease 2

**Database Link:** Entrez Gene 1763 Human

P51530-3

**Background:** DNA2 is a conserved helicase/nuclease involved in the maintenance of mitochondrial and

## **Product images:**

Host: Rabbit Target Name: DNA2

Sample Type: Jurkat Whole Cell lysates

Antibody Dilution: 1.0ug/ml