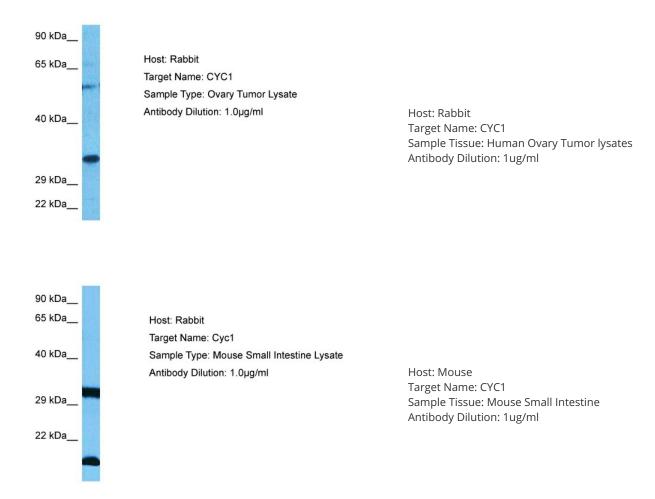

trez Gene 1537 Human

P08574

Background: This gene encodes a subunit of the cytochrome bc1 complex, which plays an important role

> in the mitochondrial respiratory chain by transferring electrons from the Rieske iron-sulfur protein to cytochrome c. Mutations in this gene may cause mitochondrial complex III

deficiency, nuclear type 6.Â

Synonyms: UQCR4

**Protein Families:** Druggable Genome

**Protein Pathways:** Alzheimer's disease, Cardiac muscle contraction, Huntington's disease, Metabolic pathways,

Oxidative phosphorylation, Parkinson's disease



OriGene Technologies, Inc. 9620 Medical Center Drive, Ste 200

CN: techsupport@origene.cn

Rockville, MD 20850, US Phone: +1-888-267-4436 https://www.origene.com techsupport@origene.com EU: info-de@origene.com



## **Product images:**