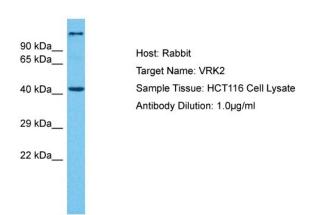

## **Product images:**

WB Suggested Anti-VRK2 antibody Titration: 1

ug/mL

Sample Type: Human HCT116 Whole Cell