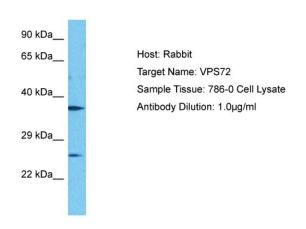

# **Product images:**

WB Suggested Anti-VPS72 antibody Titration: 1 ug/mL

Sample Type: Human 786-0 Whole Cell