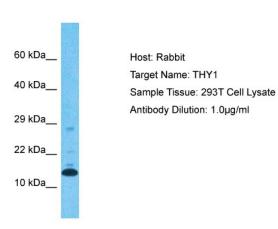

## **Product images:**

Host: Rabbit Target Name: THY1

Sample Type: 293T Whole Cell lysates

Antibody Dilution: 1.0ug/ml