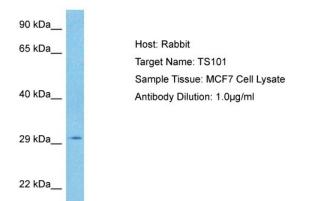

## **Product images:**

Host: Rabbit Target Name: TS101 Sample Type: MCF7 Whole Cell lysates Antibody Dilution: 1.0ug/ml

This product is to be used for laboratory only. Not for diagnostic or therapeutic use. ©2022 OriGene Technologies, Inc., 9620 Medical Center Drive, Ste 200, Rockville, MD 20850, US