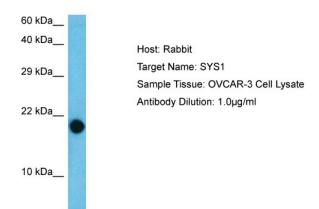

## **Product images:**

Host: Rabbit Target Name: SYS1

Sample Type: OVCAR-3 Whole Cell Antibody Dilution: 1.0ug/ml