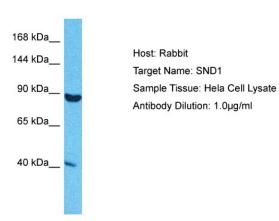

## **Product images:**

Host: Rabbit Target Name: SND1

Sample Type: Hela Whole Cell lysates

Antibody Dilution: 1.0ug/ml