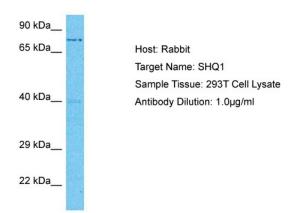

## **Product images:**

Host: Rabbit Target Name: SHQ1

Sample Type: 293T Whole Cell lysates

Antibody Dilution: 1.0ug/ml