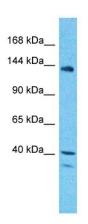

## **Product images:**

Host: Rabbit
Target Name: RTEL1

Sample Tissue: 721\_B Cell Lysate Antibody Dilution: 1.0µg/ml

Host: Rabbit Target Name: RTEL1

Sample Type: 721\_B Whole Cell lysates

Antibody Dilution: 1ug/ml