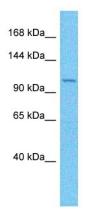

Host: Rabbit
Target Name: RTEL1

Sample Tissue: MCF7 Cell Lysate Antibody Dilution: 1.0µg/ml

Host: Rabbit Target Name: RTEL1

Sample Type: MCF7 Whole Cell lysates

Antibody Dilution: 1.0ug/ml