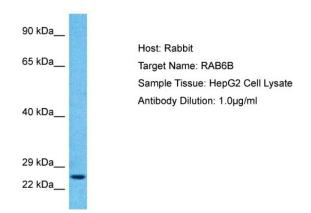

## **Product images:**

Host: Rabbit

Target Name: RAB6B

Sample Type: HepG2 Whole Cell lysates

Antibody Dilution: 1.0ug/ml