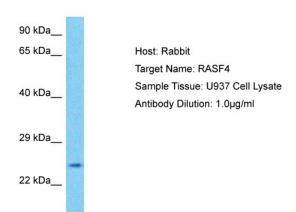

## **Product images:**

Host: Rabbit Target Name: RASF4

Sample Type: U937 Whole Cell lysates

Antibody Dilution: 1.0ug/ml