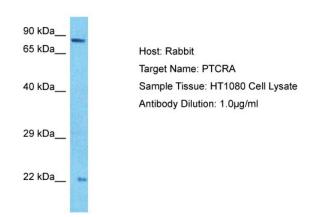

## **Product images:**

Host: Rabbit Target Name: PTCRA

Sample Type: HT1080 Whole Cell lysates

Antibody Dilution: 1.0ug/ml