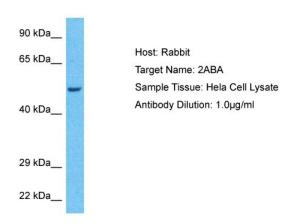

## **Product images:**

Host: Rabbit Target Name: 2ABA

Sample Type: Hela Whole Cell lysates

Antibody Dilution: 1.0ug/ml