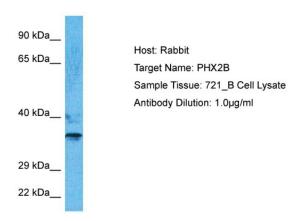

## **Product images:**

Host: Rabbit Target Name: PHX2B

Sample Type: 721\_B Whole Cell lysates

Antibody Dilution: 1.0ug/ml