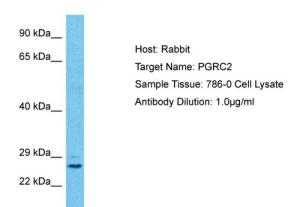

## **Product images:**

Host: Rabbit Target Name: PGRC2

Sample Type: 786-0 Whole Cell lysates

Antibody Dilution: 1.0ug/ml