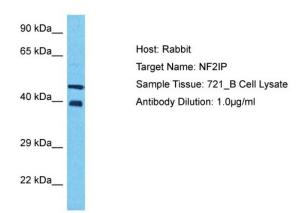

## **Product images:**

Host: Rabbit Target Name: NF2IP

Sample Type: 721\_B Whole Cell lysates

Antibody Dilution: 1.0ug/ml